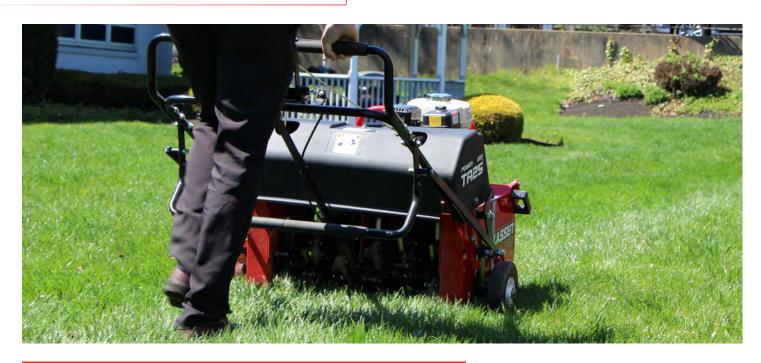

## DON'T MUSCLE THE TURN. POWER IT.

Aerate tough soil with easy-to-remove weight and a fillable water drum for greater tine penetration in tough soil.

|                                          | TA25DA                             |
|------------------------------------------|------------------------------------|
| Engine                                   | Honda <sup>®</sup> GX120           |
| Transmission                             | Belt Drive                         |
| Fuel Capacity, gal (I)                   | 0.5 (2)                            |
| Aerating Width, in (cm)                  | 24.4 (61.9)                        |
| Max Aerating Depth, in (cm)              | 2.75 (7)                           |
| Number of Tines                          | 36                                 |
| Core diameter, in (cm)                   | 0.75 (1.9)                         |
| Hole Pattern, in (cm)                    | 4 x 7 (10.2 x 17.8)                |
| Holes, ft <sup>2</sup> (m <sup>2</sup> ) | 6.5 (0.6)                          |
| Max Productivity/HR, ft² (m²)            | 32,850 (3,052)                     |
| Removable Weight Bars, lbs (kg)          | One 42 (19.1)                      |
| Water Drum, gal (I)                      | 9.5 (36)                           |
| Rear Wheels, in (cm)                     | Solid Rubber; 8 x 2.2 (20.3 x 5.6) |
| Dimensions L x W x H, in (cm)            | 50 x 41 x 49 (127 x 104 x 124)     |
| Dry Weight, lbs (kg)                     | 320 (145)                          |

The removable weight and fillable water drum offers deeper tine penetration and better control in tight turns