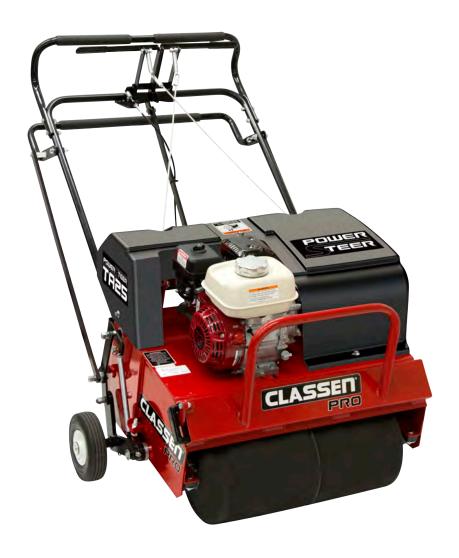

## PRO TA25 PowerSteer™ AERATOR

## **FEATURES**

- Tight hole pattern and all-tine propulsion produces more holes for the best quality of core results
- Patented Split-Drive® technology allows the engine to power the tines independently during aeration for easier steering and unmatched user comfort and productivity.
- Simple controls allow operators to aerate straight, follow curves, move forward, and turn left or right
- Protective chain guards help keep grass, leaves and cores out of chains and sprockets
- Warranty\* 2-year Commercial/Rental