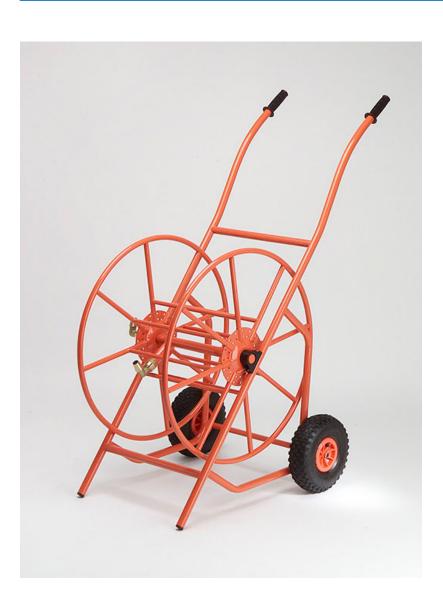

## Art. 415

Professional hose reel cart, extremely strong, recommended for winding up hose for large grounds and also for industrial uses.

Steel made and coated with non-toxic polyester powder. Equipped with inflatable tires and two large revolving hose holders made of brass to guarantee the real 1" water flow.